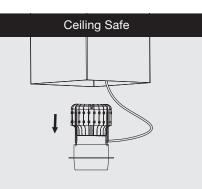

## PLEASE MAKE SURE THAT MAINS IS DISCONNECTED BEFORE PROCEEDING!

Follow the steps as illustrated below

- 1. Install bracket to the ceiling.
- Ē C  $\rightarrow$ Fixture Frame
- 2. Secure driver and fixture frame to bracket.

3. Attach module to module holder with spring clip.

4. Connect module to driver. Gently insert module holder from the bottom of the fixture frame.

5. Adjust the angle required. Installation complete.

Reverse the installation step 4 for LED module replacement / maintenance.