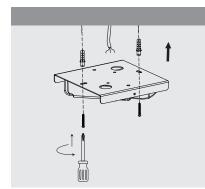

## PLEASE MAKE SURE THAT MAINS IS DISCONNECTED BEFORE PROCEEDING!

Follow the steps as illustrated below

- 1. Install bracket to the ceiling.
- Ē C  $\rightarrow$ Fixture Frame
- 2. Secure driver and fixture frame to bracket.