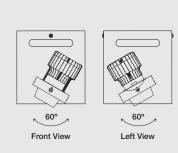

3. Attach module to module holder with spring clip.

4. Connect module to driver. Gently insert module holder from the bottom of the fixture frame.

5. Adjust the angle required. Installation complete.

Reverse the installation step 4 for LED module replacement / maintenance.