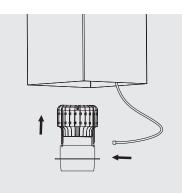

3. Attach module to module holder with spring clip.

4. Connect module to driver. Gently insert module holder from the bottom of the fixture frame.

5. Adjust the angle required. Installation complete.

Reverse the installation step 4 for LED module replacement / maintenance.