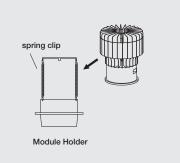

3. Attach module to module holder with spring clip.

4. Connect module to driver. Gently insert module holder from the bottom of the fixture frame.

5. Adjust the angle required. Installation complete.

Reverse the installation step 4 for LED module replacement / maintenance.